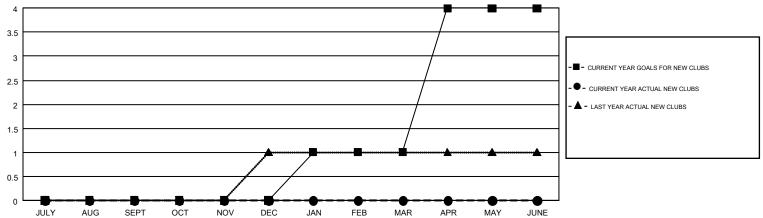

## GMT MONTHLY MEMBERSHIP PROGRESS REPORT

Multiple District 110

LOCATION: NETHERLANDS

Results as of: 12/31/2017

GMT: JOOST PAIJMANS

GMT CA 4

|               | Club          | s         |               | Members               |                           |                         |                                              |  |
|---------------|---------------|-----------|---------------|-----------------------|---------------------------|-------------------------|----------------------------------------------|--|
|               | RESULTS FOR   | 2017-2018 |               | RESULTS FOR 2017-2018 |                           |                         |                                              |  |
| QUARTER       | NEW CLUB GOAL | NEW CLUBS | DROPPED CLUBS | QUARTER               | MEMBER GROWTH NET<br>GOAL | MEMBER GROWTH<br>ACTUAL | DROPPED MEMBERS ACTUAL (including transfers) |  |
| JULY/AUG/SEPT | 0             | 0         | 2             | JULY/AUG/SEPT         | -17                       | 97                      | 119                                          |  |
| OCT/NOV/DEC   | 0             | 0         | 0             | OCT/NOV/DEC           | 16                        | 146                     | 103                                          |  |
| JAN/FEB/MAR   | 1             | 0         | 0             | JAN/FEB/MAR           | 46                        | 0                       | 0                                            |  |
| APR/MAY/JUNE  | 3             | 0         | 0             | APR/MAY/JUNE          | 79                        | 0                       | 0                                            |  |

## GOALS AND ACTUAL NEW CLUBS CUMULATIVE