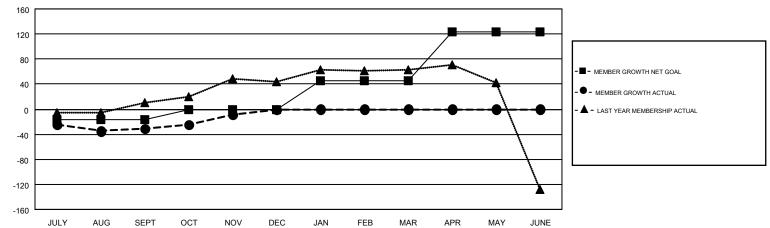

## GMT MONTHLY MEMBERSHIP PROGRESS REPORT

Multiple District 110

LOCATION: NETHERLANDS

Results as of: 12/31/2017

GMT: JOOST PAIJMANS

GMT CA 4

|               | Club          | s         |               | Members               |                           |                         |                                              |  |
|---------------|---------------|-----------|---------------|-----------------------|---------------------------|-------------------------|----------------------------------------------|--|
|               | RESULTS FOR   | 2017-2018 |               | RESULTS FOR 2017-2018 |                           |                         |                                              |  |
| QUARTER       | NEW CLUB GOAL | NEW CLUBS | DROPPED CLUBS | QUARTER               | MEMBER GROWTH NET<br>GOAL | MEMBER GROWTH<br>ACTUAL | DROPPED MEMBERS ACTUAL (including transfers) |  |
| JULY/AUG/SEPT | 0             | 0         | 2             | JULY/AUG/SEPT         | -17                       | 97                      | 119                                          |  |
| OCT/NOV/DEC   | 0             | 0         | 0             | OCT/NOV/DEC           | 16                        | 146                     | 103                                          |  |
| JAN/FEB/MAR   | 1             | 0         | 0             | JAN/FEB/MAR           | 46                        | 0                       | 0                                            |  |
| APR/MAY/JUNE  | 3             | 0         | 0             | APR/MAY/JUNE          | 79                        | 0                       | 0                                            |  |

## GOALS AND ACTUAL MEMBERS CUMULATIVE

| DROPPED CLUBS: 2  DROPPED MEMBERS |     | 130 CLUBS OF 436 ADDED 1 OR MORE<br>NEW MEMBERS | GENDER DISTRI<br>MALE<br>FEMALE | BUTION<br>9,659 (85.16%)<br>1,683 (14.84%) |    |
|-----------------------------------|-----|-------------------------------------------------|---------------------------------|--------------------------------------------|----|
| DECEASED                          | 33  | CLICK HERE FOR CUMULATIVE                       | TOTAL FAMILY UNIT MEMBERS       |                                            | 12 |
| 12 <b> </b>                       |     | MEMBERSHIP DATA                                 | FAMILY MEMBERS PAYING HALF      |                                            | 6  |
| TOTAL                             | 222 |                                                 | DUES                            |                                            |    |